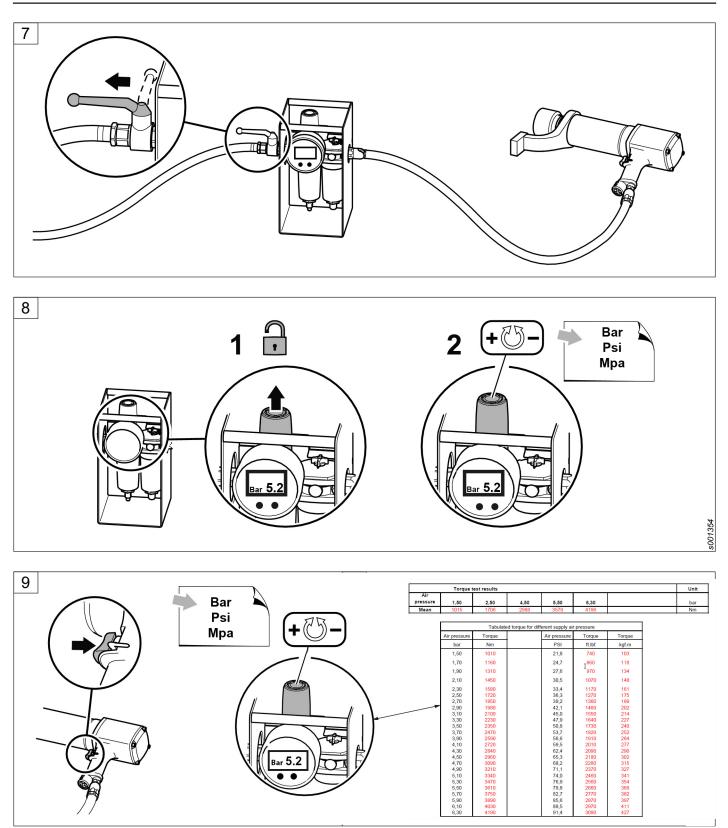

that you read, understand and follow all instructions before operating the tool. Failure to follow all the instructions may result in electric shock, fire, property damage and/or severe bodily injury.

- Read all safety Information delivered together with the different parts of the system.
- Read all product Instructions for installation, operation and maintenance of the different parts of the system.
- ► Read all locally legislated safety regulations with regard to the system and parts thereof.
- ► Save all safety information and instructions for future reference.

#### Website

Log in to Chicago Pneumatic: www.cp.com.

You can find information concerning our products, accessories, spare parts and published matters on our website.

## Installation

### Installation Instruction



EN







EN





## Operation

## **Operating Instruction**











ABOUT CHICAGO PNEUMATIC

Since 1901 the Chicago Pneumatic (CP) name has represented reliability and attention to customer needs, with construction, maintenance and production tools and compressors designed for specific industrial applications. Today, CP has a global reach, with local distributors around the world.

Our people start every single day with a passion to research, develop, manufacture and deliver new products that are meant to meet your needs not only today, but tomorrow as well.

### TO LEARN MORE, VISIT WWW.CP.COM



To find more information about your tool, scan the QR code or go to m.cp.com