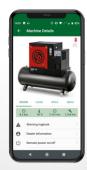

#### **AIRCARE APP REMOTE COMPRESSOR CONTROL**

In one quick glance, you get your compressor's key stats and weekly usage report.

#### Monitor performance and productivity

Use AirCare to check your compressor's real-time performance:

- Pressure
- Temperature
- Running hours
- Operation mode

Use the AirCare app to control your CP QRS oil-injected screw compressor.

#### Control and optimize your compressor

With AirCare you can remotely control your compressor and optimize its efficiency:

- Start and stop your compressor
- Set unload and load pressure
- Select your required pressure bands to enhance performance and save energy
- Set up your week timer

#### Receive real-time notifications

Avoid wear and tear, and unexpected breakdowns, with AirCare notifications via wifi:

- Real-time machine warnings
- Real-time machine shutdowns