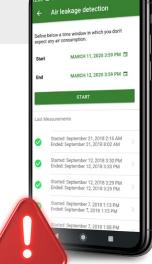

### Leakage detection program

To ensure your compressor operates efficiently, AirCare comes with a handy air leakage detection feature. It not only finds leaks, but it also calculates how much money those leaks are costing you and how much you could save in energy costs by fixing them.