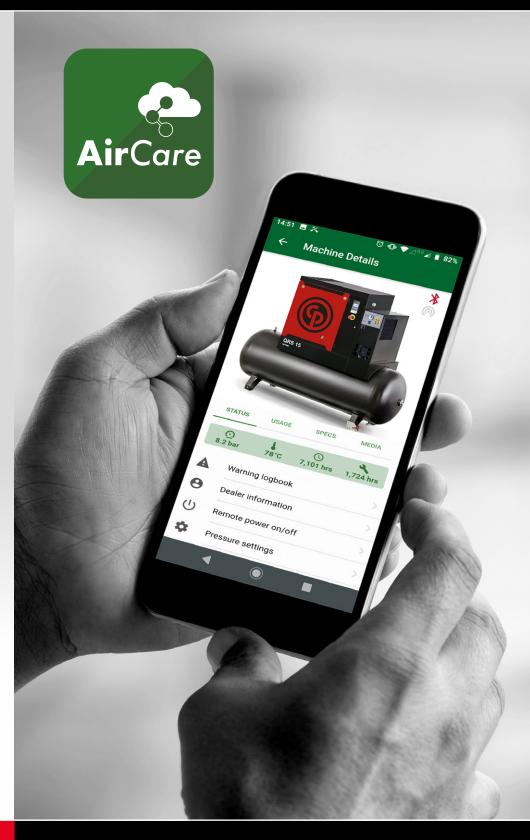

#### **AIRCARE APP REMOTE COMPRESSOR CONTROL**

In one quick glance, you get your compressor's key stats and weekly usage report.

#### Monitor performance and productivity

Use AirCare to check your compressor's real-time performance:

- Pressure
- Temperature
- Running hours
- Operation mode

Use the AirCare app to control your CP QRS oil-injected screw compressor.

#### Control and optimize your compressor

With AirCare you can remotely control your compressor and optimize its efficiency:

- Start and stop your compressor
- Set unload and load pressure
- Select your required pressure bands to enhance performance and save energy
- Set up your week timer

#### Receive real-time notifications

Avoid wear and tear, and unexpected breakdowns, with AirCare notifications via wifi:

- Real-time machine warnings
- Real-time machine shutdowns