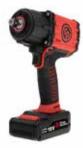

## THAT IS WHY WE HAVE DESIGNED THE CP8854

Combines the performance of a Twin hammer mechanism with the advantages of an advanced brushless electric motor.

## High productivity

Unique in its class, the CP8854 packs the same performance as an air tool, but offers the mobility advantages of a cordless tool.

## **First on the market!**

Twin hammer mechanism with an electric brushless motor.

This unique 2-in-1 technology combines the best features of air tools with the mobility advantages of cordless tools.

Compactness
High durability
Performance