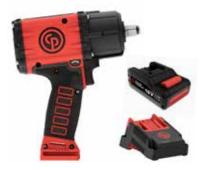

## Air tool performance in a cordless tool!

CP8854 Series 1/2" cordless impact wrenches

People. Passion. Performance.

A

# **4 options available**

CP8854 Pack 18V\* 1/2″ Short anvil

CP8854 BARE TOOL 1/2" Short anvil impact wrench - bare tool

CP8854-2 Pack 18V\* 1/2″ Long anvil

**CP8854-2 BARE TOOL** 1/2" Long anvil impact wrench - bare tool

\*Packs are supplied with: 1 tool, 2 battery packs - 18 V 2.5 Ah, 1 charger - 18 V, 1 Chicago Pneumatic soft bag and 1 protective boot cover.