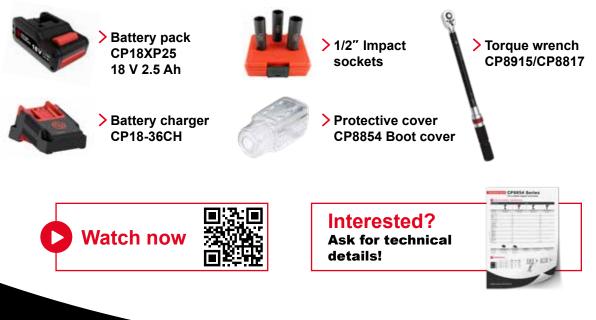

\*Packs are supplied with: 1 tool, 2 battery packs - 18 V 2.5 Ah, 1 charger - 18 V, 1 Chicago Pneumatic soft bag and 1 protective boot cover.

# Accessories