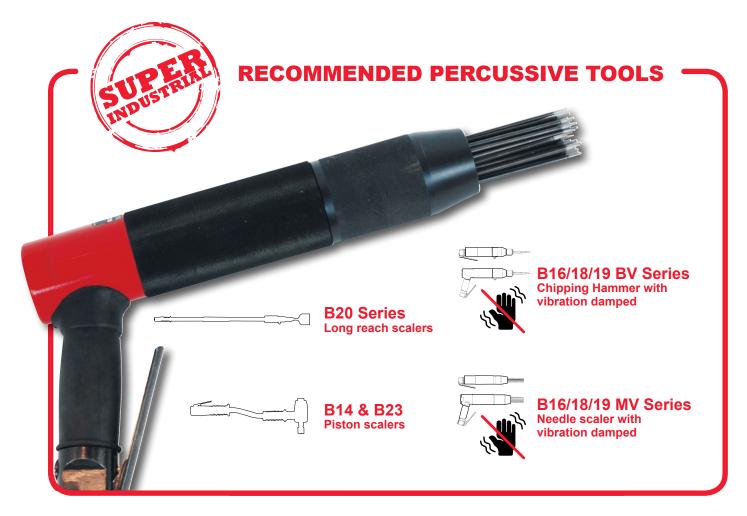

# Chipping Applications

### APPLICATIONS:

- Rust removal on flanges and bolts
- Paint removal on pumps and valves
- · Pipe scale removal
- · Surface scraping
- Weld seam cleanup

### CP BENEFITS: FULL RANGE OF HAMMERS, CHIPPERS, NEEDLE SCALERS AND AIR SCRIBE

- One of the most extensive industrial range for chipping applications
- Best ergonomics and safety features such as unique vibration damped hammer
- · Full range of chisel and needle set accessories

### **COMPLEMENTARY INDUSTRIAL RANGE:**