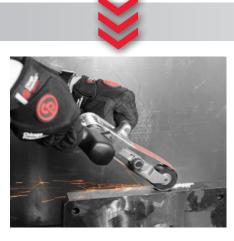

# Cutting & Grinding Applications

### **APPLICATIONS:**

- Flanges, pumps, valves rust and paint removal
- · Bolts and pipes cutting
- Welding preparation and weld seam cleaning
- · Cleaning with brushes or flap wheels

# THE ULTIMATE MATERIAL REMOVAL RANGE

### **CP BENEFITS: FULL RANGE OF DIE AND ANGLE GRINDERS**

- Ultimate performance for maximum productivity
- Highest durability with up to 2,000 hours service intervals
- Best ergonomics and safety features (safety guards, double safety trigger, low vibration, side-handle...)