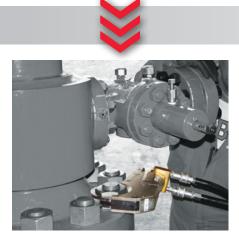

# Pneumatic Bolting **Applications**

### **APPLICATIONS:**

- Nuts and bolts loosening in reverse and fast rundown on forward
- Flanges, pipes, pumps and valves disassembly during the shutdowns
- · Stationary equipment maintenance, such as crackers, heat exchangers or rental fleet, during intensive shutdown / turnaround time

### CP BENEFITS: FULL RANGE FROM 1/2" UP TO 2-1/2"

- Superlative performances
- Superior quality and spares support to reduce downtime
- · Great ergonomics and comfort even in harsh environment
- Atex range CP67X8 series