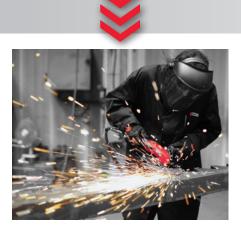

# Cutting & Grinding Applications

### **APPLICATIONS:**

- Flanges, pumps, valves rust and paint removal
- · Bolts and pipes cutting
- Welding preparation and weld seam cleaning
- · Cleaning with brushes or flap wheels

# THE ULTIMATE MATERIAL REMOVAL RANGE

### **CP BENEFITS: FULL RANGE OF DIE AND ANGLE GRINDERS**

- Ultimate performance for maximum productivity
- Highest durability with up to 2,000 hours service intervals
- Best ergonomics and safety features (safety guards, double safety trigger, low vibration, side-handle...)