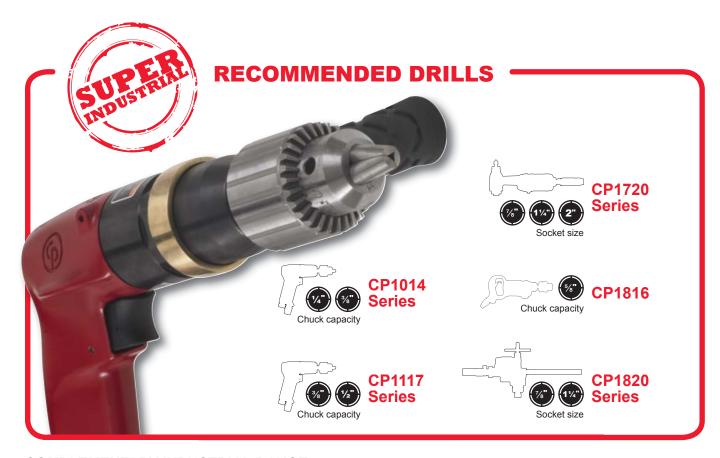

### CP BENEFITS: FULL RANGE OF PISTOL, IN-LINE, D-HANDLE CORNER AND ROTARY DRILLS

- Comprehensive range of chuck size to cover most of the drilling applications
- Very ergonomic features to ensure comfortable and safe drilling operations
- Powerful stall torques (up to 289 ft-Lbs/392 Nm) and various speeds (from 140 up to 6000 rpm) to drill in most materials, from the softest to the hardest
- Complementary range of accessories: chucks, side-handle, suspension bail...

### **COMPLEMENTARY INDUSTRIAL RANGE:**

CP789R/HR Series Reversible drills

Series

**Conversion table** 

| CHUCK CAPACITY | in. | 1/4 | 3/8 | 1/2 | 5/8 |
|----------------|-----|-----|-----|-----|-----|
| CHUCK CAPACITT | mm  | 6   | 10  | 13  | 16  |
|                |     |     |     |     |     |

| SOCKET SIZE | in. | 7/8 | 11/4 | 2  |
|-------------|-----|-----|------|----|
| SUCKET SIZE | mm  | 22  | 32   | 50 |
|             |     |     |      |    |