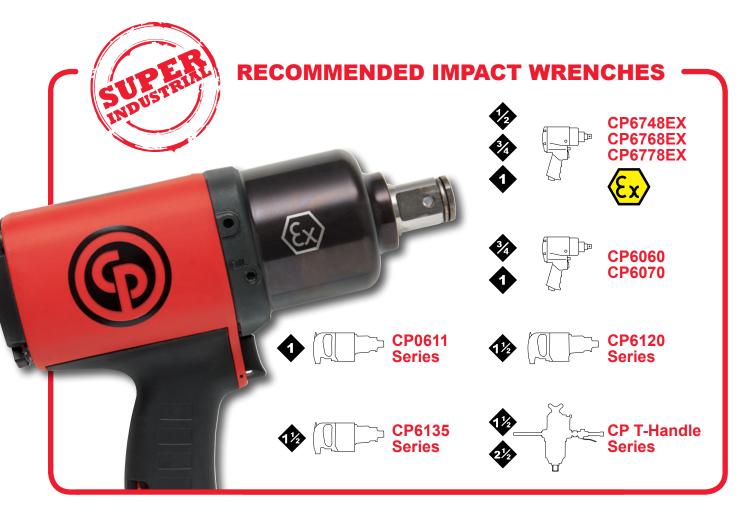

# Pneumatic Bolting **Applications**

### **APPLICATIONS:**

- Nuts and bolts loosening in reverse and fast rundown on forward
- Flanges, pipes, pumps and valves disassembly during the shutdowns
- · Stationary equipment maintenance, such as crackers, heat exchangers or rental fleet, during intensive shutdown / turnaround time

### CP BENEFITS: FULL RANGE FROM 1/2" UP TO 2-1/2"

- Superlative performances
- Superior quality and spares support to reduce downtime
- · Great ergonomics and comfort even in harsh environment
- Atex range CP67X8 series

### **COMPLEMENTARY INDUSTRIAL RANGE:**