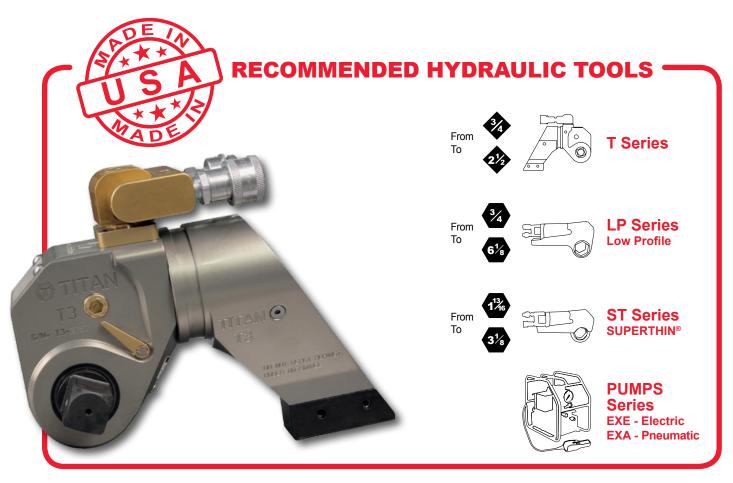

### **COMPLEMENTARY ACCESSORY RANGE:**

Steel twinline hose assembly

**Full range** of extended arms, reaction paddles and drive adapters

| TRI-HOLD  | in. | From 1 to 4 3/16 |
|-----------|-----|------------------|
| I KI-HOLD | mm  | From 26 to 107   |

| 1 | I D SEDIES | in. | From 3/4 to 6 1/8 |
|---|------------|-----|-------------------|
|   | LP SERIES  | mm  | From 19 to 155    |

From 1 13/16 to 3 1/8 ST SERIES From 46 to 80

### TITAN Bolting Solutions

Following its recent acquisition, Titan Technologies' bolting solutions has been added to the Chicago Pneumatic Tools product portfolio of high quality power tools. The integration means that Chicago Pneumatic Tools now has a more complete offering, and is able to respond to all customers' requirements for industrial bolting tools.

Titan's products include powerful hydraulic torque wrenches, pumps and accessories for bolting applications in the oil and gas, petrochemical, wind energy, power generation, mining and construction industries. Very high load bolting is used when traditional assembly solutions are not sufficient to ensure joint integrity or joint access, for example on oil rigs, in wind farms, ship building and for bridges.