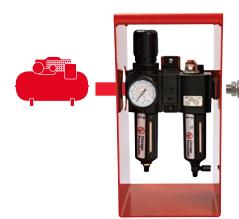

### FRL stand FRL and metallic frame

### **CP BENEFITS:**

· Filtration, regulation and lubrication of air in remote locations for best performance of the tools