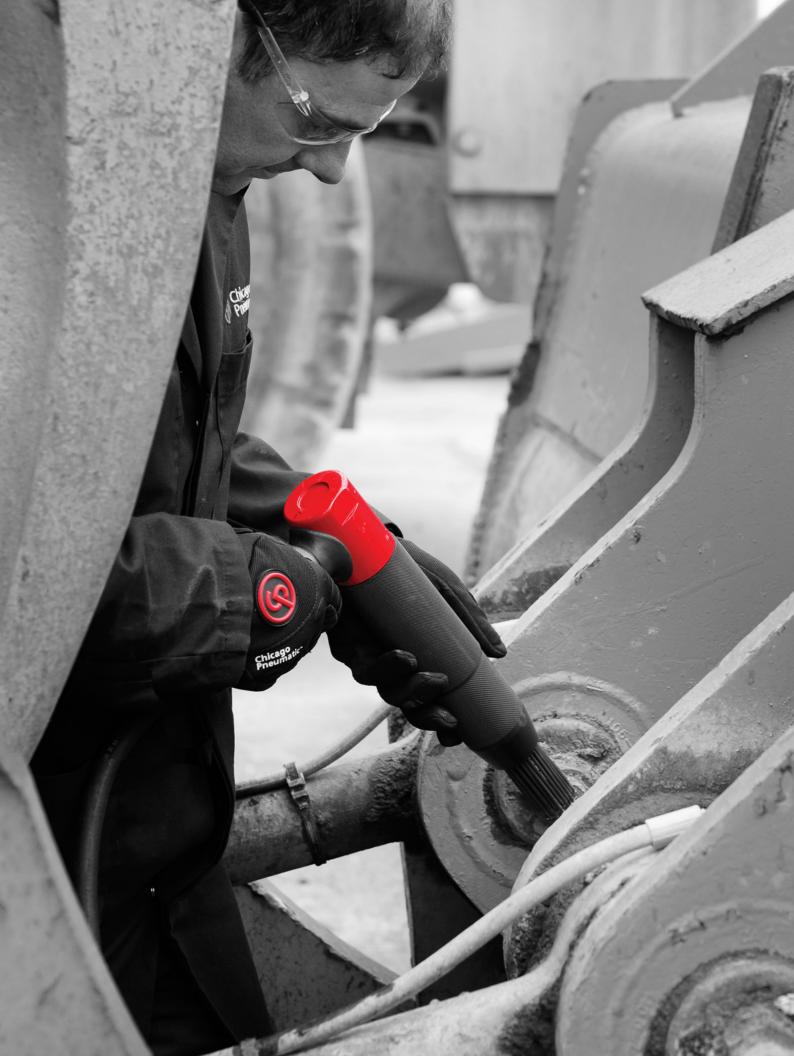

# **Drilling Applications**

### **APPLICATIONS:**

- Drilling holes in any materials
- · Reaming and tapping holes
- Bolts opening
- Structure consolidation
- Equipment replacement

### CP BENEFITS: FULL RANGE OF PISTOL, IN-LINE, D-HANDLE CORNER AND ROTARY DRILLS

- Comprehensive range of chuck size to cover most of the drilling applications
- Very ergonomic features to ensure comfortable and safe drilling operations
- Powerful stall torques (up to 289 ft-Lbs/392 Nm) and various speeds (from 140 up to 6000 rpm) to drill in most materials, from the softest to the hardest
- Complementary range of accessories: chucks, side-handle, suspension bail...