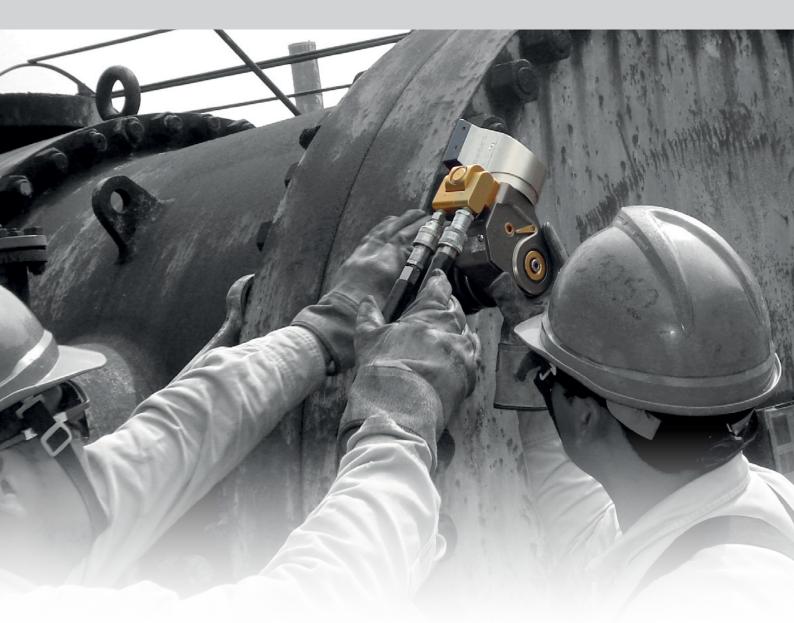

# Hydraulic Bolting **Applications**

### **APPLICATIONS:**

- Very high load bolting is used when traditional assembly solutions are not sufficient to ensure joint integrity or joint access, for example on oil rigs, pipes and valves assembly
- Flanges, pipes, pumps and valves assembly / disassembly during the shutdowns
- Stationary equipment maintenance, such as crackers, heat exchangers or rental fleet, during intensive shutdown / turnaround time

### CP BENEFITS: ROBUST, VERSATILE AND POWERFUL HYDRAULIC SOLUTIONS

- Excellent power to weight ratio for easy, powerful and accurate bolting
- · High durability even in harsh environment