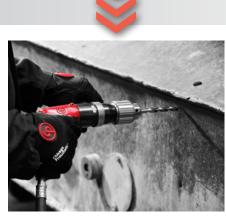

# **Drilling Applications**

### **APPLICATIONS:**

- Drilling holes in any materials
- · Reaming and tapping holes
- Bolts opening
- Structure consolidation
- Equipment replacement

### CP BENEFITS: FULL RANGE OF PISTOL, IN-LINE, D-HANDLE CORNER AND ROTARY DRILLS

- Comprehensive range of chuck size to cover most of the drilling applications
- Very ergonomic features to ensure comfortable and safe drilling operations
- Powerful stall torques (up to 289 ft-Lbs/392 Nm) and various speeds (from 140 up to 6000 rpm) to drill in most materials, from the softest to the hardest
- Complementary range of accessories: chucks, side-handle, suspension bail...