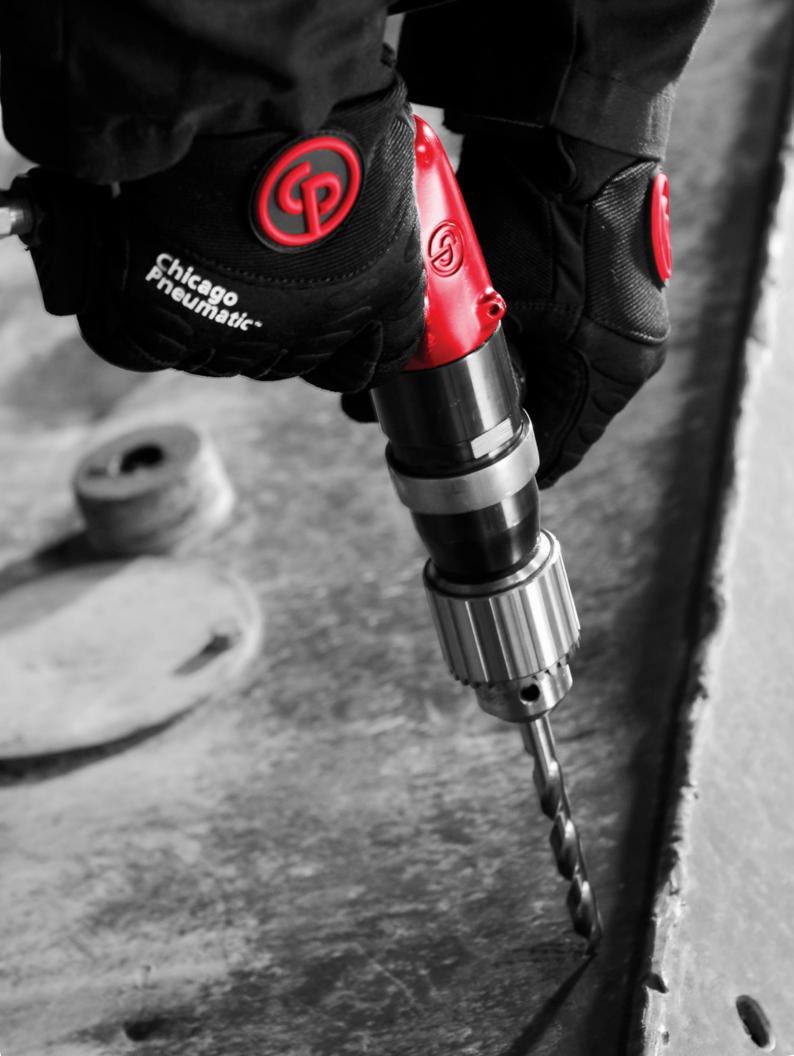

# **Drilling Applications**

### **APPLICATIONS:**

- Drilling holes in any materials
- · Reaming and tapping holes
- Bolts opening
- Structure consolidation
- Equipment replacement

### CP BENEFITS: FULL RANGE OF PISTOL, IN-LINE, D-HANDLE CORNER AND ROTARY DRILLS

- Comprehensive range of chuck size to cover most of the drilling applications
- Very ergonomic features to ensure comfortable and safe drilling operations
- Powerful stall torques (up to 289 ft-Lbs/392 Nm) and various speeds (from 140 up to 6000 rpm) to drill in most materials, from the softest to the hardest
- Complementary range of accessories: chucks, side-handle, suspension bail...

### **COMPLEMENTARY INDUSTRIAL RANGE:**

CP789R/HR Series Reversible drills

Series

**Conversion table** 

| CHUCK CAPACITY | in. | 1/4 | 3/8 | 1/2 | 5/8 |
|----------------|-----|-----|-----|-----|-----|
| CHUCK CAPACITT | mm  | 6   | 10  | 13  | 16  |
|                |     |     |     |     |     |

| SOCKET SIZE | in. | 7/8 | 11/4 | 2  |
|-------------|-----|-----|------|----|
| SUCKET SIZE | mm  | 22  | 32   | 50 |
|             |     |     |      |    |