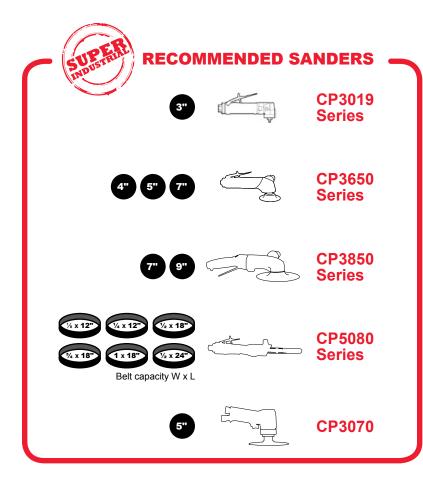

# Finishing Applications

### APPLICATIONS:

- Versatile finishing operations, from steel to composite materials and from small to large surfaces
- Useful after grinding, rust and burrs removal
- · Surface preparation before painting or coating

### CP BENEFITS: FULL RANGE OF ANGLE, BELT, PISTOL AND ORBITAL SANDERS

- · One of the most versatile industrial range (shapes, pads/belts sizes, speed) for sanding applications
- Best ergonomics features for intensive sanding jobs
- Full range of adaptive accessories such as pads, arms, belts and dust extraction kits

### **COMPLEMENTARY INDUSTRIAL RANGE:**

BELT CAPACITY | in. | ½x 12 | ½x 12 | ½x 13 | ½x 18 | ½x 18 | 1x 18 | ½x 24 | mm | 3x 305 | 6x 305 | 10x 330 | 13x 457 | 19x 457 | 25x 457 | 13x 610 |