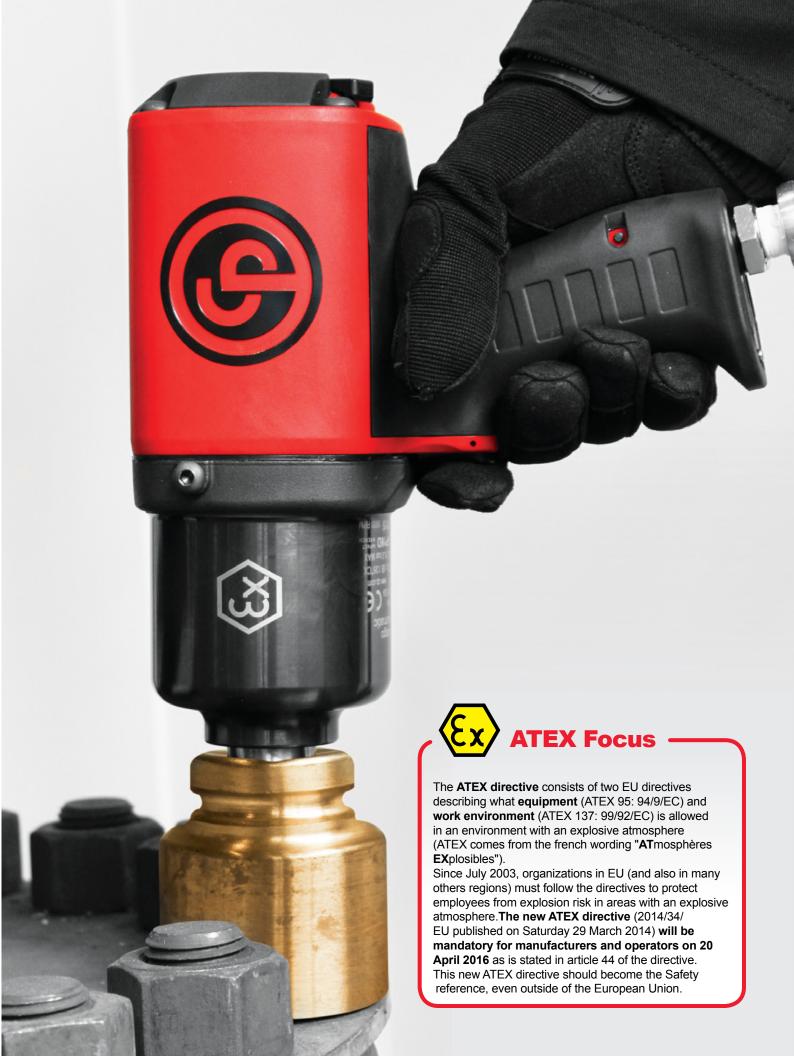

### CP BENEFITS: FULL RANGE FROM 1/2" UP TO 2-1/2"

- Superlative performances
- Superior quality and spares support to reduce downtime
- · Great ergonomics and comfort even in harsh environment
- Atex range CP67X8 series