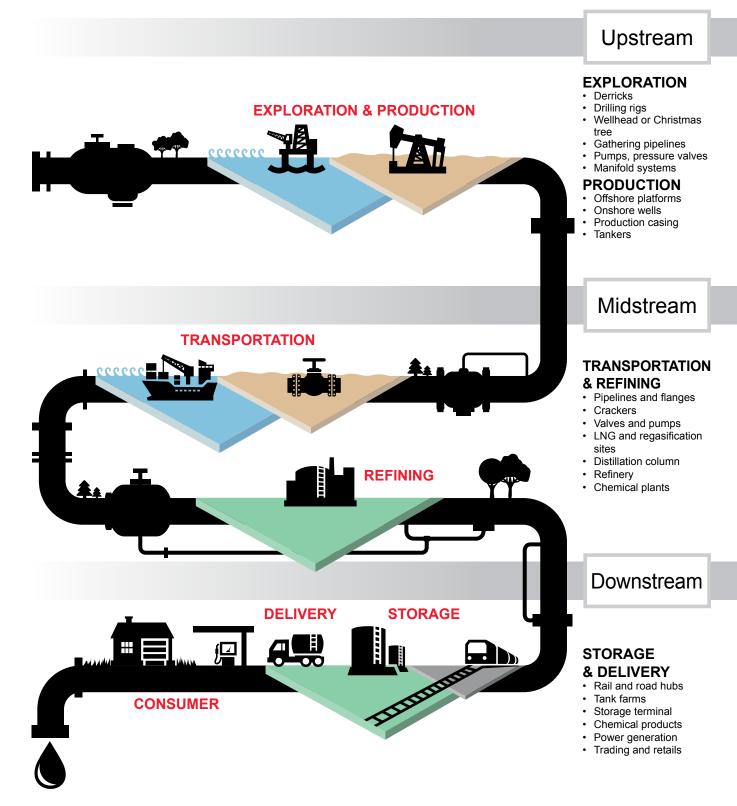

atile, robust and user-friendly tools. To meet your specific needs, we offer a complete portfolio of reliable air tools, hydraulic tools, original spare parts and accessories with guaranteed quality.

To ensure the high durability of our tools and keep you productive at all times, strict testing and quality inspections are standard throughout all Chicago Pneumatic engineering, production, delivery and aftersales process.

Chicago Pneumatic offers one of the most extensive range of grinders, drills, percussive tools, impact wrenches and hydraulic bolting solutions of the market to cover all your jobs from the simplest to the most demanding ones.



# Oil, Gas & Petrochemical Key Applications

### A COMPREHENSIVE TOOL PORTFOLIO TO MEET YOUR NEEDS



# Oil, Gas & Petrochemical Flow Overview



# **Construction & Commissioning**

### Maintenance & Turnaround

### Decommissioning & Abandonment

- Bolting
- Cutting and grinding
- Welding and chipping
- Cutting and grinding
- Bolting
- Drilling and chipping

- Cutting
- Bolting
- Chipping



















# Pneumatic Bolting **Applications**

### **APPLICATIONS:**

- Nuts and bolts loosening in reverse and fast rundown on forward
- Flanges, pipes, pumps and valves disassembly during the shutdowns
- · Stationary equipment maintenance, such as crackers, heat exchangers or rental fleet, during intensive shutdown / turnaround time

### CP BENEFITS: FULL RANGE FROM 1/2" UP TO 2-1/2"

- Superlative performances
- Superior quality and spares support to reduce downtime
- · Great ergonomics and comfort even in harsh environment
- Atex ra