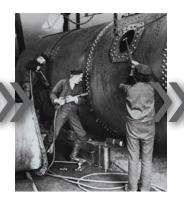

### Maintenance & Turnaround

### **APPLICATIONS:**

- Nuts and bolts loosening in reverse and fast rundown on forward
- Flanges, pipes, pumps and valves disassembly during the shutdowns
- · Stationary equipment maintenance, such as crackers, heat exchangers or rental fleet, during intensive shutdown / turnaround time

### **APPLICATIONS:**

- Very high load bolting is used when traditional assembly solutions are not sufficient to ensure joint integrity or joint access, for example on oil rigs, pipes and valves assembly
- Flanges, pipes, pumps and valves assembly / disassembly during the shutdowns
- Stationary equipment maintenance, such as crackers, heat exchangers or rental fleet, during intensive shutdown / turnaround time