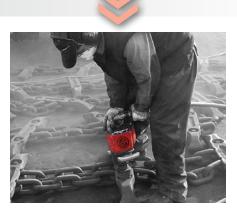

# Pneumatic Bolting **Applications**

### **APPLICATIONS:**

- Nuts and bolts loosening in reverse and fast rundown on forward
- Flanges, pipes, pumps and valves disassembly during the shutdowns
- · Stationary equipment maintenance, such as crackers, heat exchangers or rental fleet, during intensive shutdown / turnaround time

### CP BENEFITS: FULL RANGE FROM 1/2" UP TO 2-1/2"

- Superlative performances
- Superior quality and spares support to reduce downtime
- · Great ergonomics and comfort even in harsh environment
- Atex range CP67X8 series