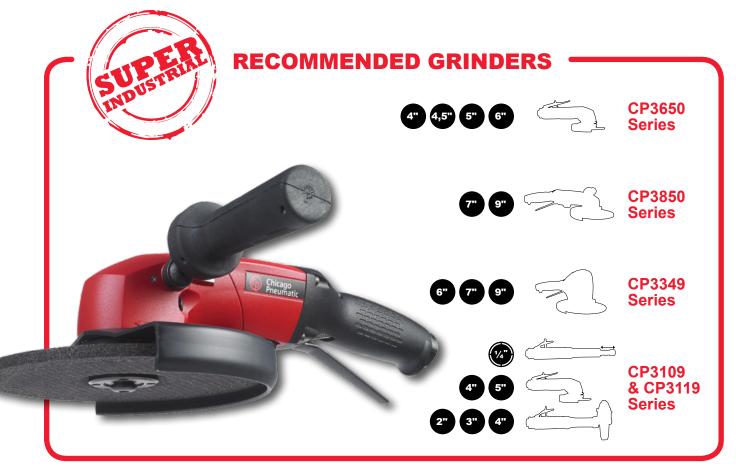

# THE ULTIMATE MATERIAL REMOVAL RANGE

### **CP BENEFITS: FULL RANGE OF DIE AND ANGLE GRINDERS**

- Ultimate performance for maximum productivity
- Highest durability with up to 2,000 hours service intervals
- Best ergonomics and safety features (safety guards, double safety trigger, low vibration, side-handle...)

### **COMPLEMENTARY INDUSTRIAL RANGE:**

| Conversion table |
|------------------|
|------------------|

| COLLET CAPACITY | in. | 1/4  |  |
|-----------------|-----|------|--|
|                 | mm  | 6.35 |  |

| WHEEL CAPACITY | in. | 2  | 3  | 4   | 4.5 | 5   | 6   | 7   | 9   |
|----------------|-----|----|----|-----|-----|-----|-----|-----|-----|
| WHEEL CAPACITY | mm  | 50 | 75 | 100 | 115 | 125 | 150 | 180 | 230 |